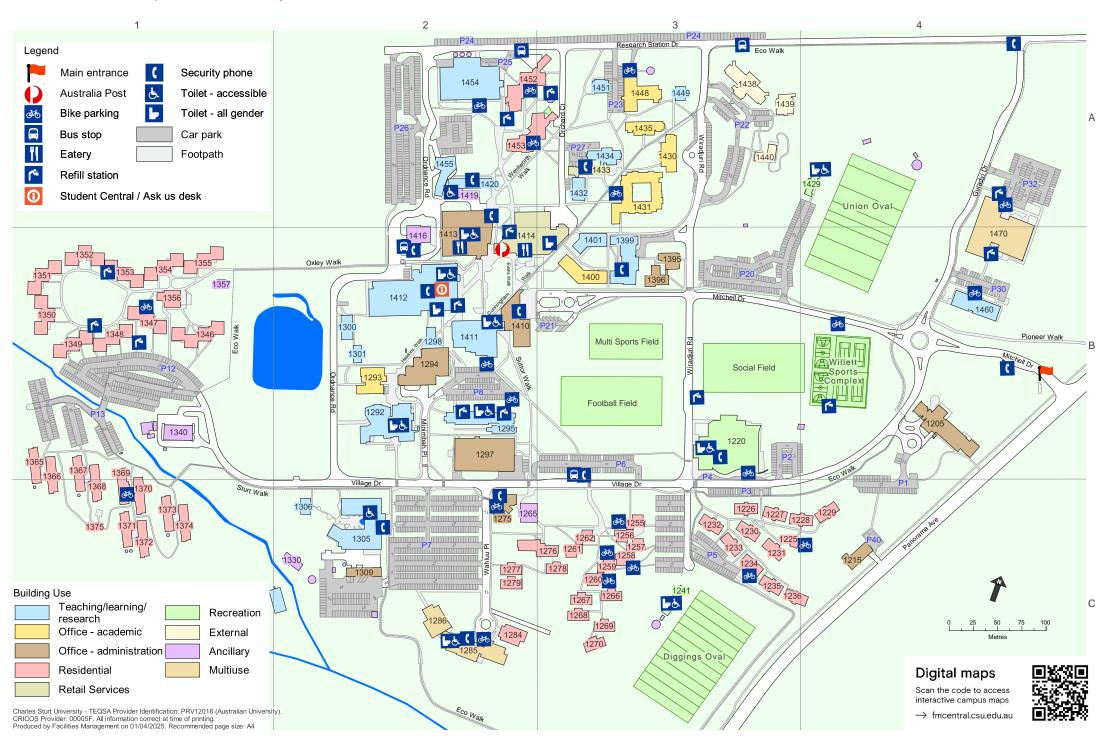

## Bathurst campus directory

## Bathurst campus directory

1298

B2 Religious Centre

| Blo   |       | Car park |       | Division/Faculty/School/Section                                                | Bld #     | Car park |       | Division/Faculty/School/Section                                    | Bld # | Car park | Grd Ref. | Division/Faculty/School/Section                                          |
|-------|-------|----------|-------|--------------------------------------------------------------------------------|-----------|----------|-------|--------------------------------------------------------------------|-------|----------|----------|--------------------------------------------------------------------------|
| 120   | 05    | P1       | B4    | Office of Vice Chancellor - The Grange Chancellery                             | 1300-1301 | P21      | B2    | Postgraduate Workspace                                             | 1413  | P26      | B2       | Division of Safety, Security and Wellbeing                               |
| 120   | 05    | P1       | B4    | Chief Operating Officer - The Grange Chancellery                               | 1305      | P7       | C2    | Charles Sturt Engineering                                          | 1413  | P26      | B2       | Rafters Bar                                                              |
| 120   | 05    | P1       | B4    | Office of Governance & Corporate Affairs - The Grange Chancellery              | 1305      | P7       | C2    | IBM                                                                | 1413  | P26      | B2       | Student Representative Committee                                         |
| 12    | 15    | P40      | C4    | Office of Planning and Analytics                                               | 1306      | P7       | C2    | Dairyman's Cottage                                                 | 1413  | P26      | B2       | Western Region Academy of Sport                                          |
| 12:   | 20    | P4       | В3    | Exercise Physiology and Functional Rehabilitation Clinic - CD Blake Auditorium | 1309      | P7       | C2    | Fleet Services                                                     | 1414  | P21      | B2       | Charlie's Store - Australia Post Outlet - Mason                          |
| 12:   | 20    | P4       | В3    | Fitness Centre Bathurst - CD Blake Auditorium                                  | 1330      | P7       | C2    | Campus Storage Facility                                            | 1414  | P21      | B2       | Elders Space - Mason                                                     |
| 12:   | 25    | P3       | C3    | Laundry (Windradyne Village)                                                   | 1340      | P12      | B1    | Facilities Management - Maintenance and Grounds Workshop           | 1414  | P21      | B2       | Food and Beverage Services - Mason                                       |
| 1226- | -1236 | P3       | C3    | Windradyne Residential Village                                                 | 1346-1355 | P12      | B1    | John Oxley Residential Village (JOV)                               | 1414  | P21      | B2       | Pulse Dining Hall - Mason                                                |
| 124   | 41    | P5       | C3    | Sports Pavilion and Canteen                                                    | 1356      | P12      | B1    | Common room   Laundry   Alfresco Area (JOV)                        | 1416  | P26      | B2       | Boiler House   Cogen Facility                                            |
| 1255- | -1262 | P5       | C3    | The Diggings Residential Village                                               | 1357      | P12      | B1    | Plant Room                                                         | 1419  | P26      | A2       | Storage Shed and Toilet Facility                                         |
| 120   | 65    | P7       | C2    | The Diggings - Milgate Room                                                    | 1365-1374 | P13      | B1-C1 | Macquarie Residential Village                                      | 1420  | P26      | A2       | Clinical Simulation Rooms                                                |
| 1266- | -1270 | P5       | C3    | The Diggings Residential Village                                               | 1375      | P13      | C1    | Laundry (Macquarie Village)                                        | 1429  | P20      | A4       | Sports Pavilion and Canteen                                              |
| 12    | 75    | P5       | C2    | Facilities Management                                                          | 1395      | P20      | В3    | Office of Advancement - The Founders Cottage                       | 1430  | P22      | А3       | Faculty of Arts and Education - Heffron House                            |
| 1276- | -1279 | P7       | C2-C3 | The Diggings Residential Village                                               | 1396      | P20      | В3    | Division of Customer Experience                                    | 1430  | P22      | А3       | School of Indigenous Australian Studies - Heffron House                  |
| 12    | 84    | P7       | C2    | Student Residence                                                              | 1396      | P20      | В3    | University Events and Experience                                   | 1432  | P23      | А3       | Connected Learning Space                                                 |
| 12    | 85    | P7       | C2    | Centre for Professional Development (CPD)                                      | 1399      | P20      | В3    | Faculty of Arts and Education Technical Services Team              | 1433  | P27      | А3       | Radio Stations 2MCE-FM & NRN - Broadcast studios - Frangopoulos Building |
| 12    | 85    | P7       | C2    | CPD Motel                                                                      | 1400      | P20      | В3    | Australian Graduate School of Policing and Security - McDonoughs   | 1434  | P23      | А3       | Ponton Theatre                                                           |
| 12    | 85    | P7       | C2    | Residence Life Office                                                          | 1400      | P20      | В3    | Centre for Law and Justice - McDonoughs                            | 1434  | P23      | А3       | Radio Station 2MCE-FM                                                    |
| 128   | 86    | P7       | C2    | James Hardie Room                                                              | 1400      | P20      | В3    | Faculty of Business, Justice and Behavioural Sciences - McDonoughs | 1435  | P23      | А3       | School of Education - Cunningham House                                   |
| 12    | 92    | P8       | B2    | Faculty of Business, Justice and Behavioural Sciences                          | 1400      | P20      | В3    | School of Information and Communication Studies - McDonoughs       | 1438  | P22      | А3       | Mitchell Early Learning Centre                                           |
| 12    | 92    | P8       | B2    | Nursing Simulation Laboratories                                                | 1400      | P20      | В3    | School of Psychology - McDonoughs                                  | 1439  | P22      | А3       | Bathurst Early Childhood Intervention Service                            |
| 129   | 92    | P8       | B2    | Lecture Theatres                                                               | 1401      | P20      | В3    | Faculty of Arts and Education                                      | 1440  | P22      | А3       | Early Start Childcare Centre                                             |
| 12    | 92    | P8       | B2    | School of Allied Health, Exercise and Sport Sciences                           | 1410      | P21      | B2    | Division of People and Culture - Phillips                          | 1448  | P23      | А3       | Faculty of Science and Health                                            |
| 12    | 92    | P8       | B2    | School of Computing, Mathematics and Engineering                               | 1410      | P21      | B2    | Division of Student Experience - Phillips                          | 1448  | P23      | A3       | School of Dentistry and Medical Sciences                                 |
| 129   | 92    | P8       | B2    | Wammarra First Nations Student Centre                                          | 1411      | P21      | B2    | Faculty of Business, Justice and Behavioural Sciences - Mansfield  | 1448  | P23      | A3       | School of Nursing, Paramedicine and Healthcare Sciences                  |
| 12    | 93    | P8       | B2    | Clinical Simulation Rooms - Sheila Swain                                       | 1411      | P21      | B2    | Learning and Teaching Rooms - Mansfield                            | 1449  | P22      | А3       | Public Health Teaching Room                                              |
| 12    | 93    | P8       | B2    | School of Nursing, Paramedicine and Healthcare Sciences - Sheila Swain         | 1411      | P21      | B2    | School of Business - Mansfield                                     | 1451  | P23      | А3       | The Children's Voices Centre                                             |
| 12    | 94    | P8       | B2    | Al and Cyber Futures Institute - Dobbin                                        | 1411      | P21      | B2    | School of Social Work and Arts - Mansfield                         | 1454  | P25      | A2       | Arts Out West                                                            |
| 12    | 94    | P8       | B2    | Division of Customer Experience - Dobbin                                       | 1412      | P26      | B2    | Truskett Library   Learning Commons                                | 1454  | P25      | A2       | Charles Sturt Campus Services Limited                                    |
| 12    | 94    | P8       | B2    | Division of Information Technology - Dobbin                                    | 1412      | P26      | B2    | Academic Skills Team                                               | 1454  | P25      | A2       | Learning and Teaching Spaces                                             |
| 12    | 94    | P8       | B2    | Office of Global Engagement - Dobbin                                           | 1412      | P26      | B2    | Al and Cyber Futures Demonstrator Space                            | 1454  | P25      | A2       | Multi Faith Room                                                         |
| 12    | 94    | P8       | B2    | Office of Research Services and Grad Studies - Dobbin                          | 1412      | P26      | B2    | Campus security                                                    | 1455  | P26      | A2       | Paramedicine Clinical Simulation Centre                                  |
| 12    | 95    | P8       | B2    | Science Labs / Human Movement                                                  | 1412      | P26      | B2    | Division of Library Services                                       | 1460  | P30      | B4       | Dental and Oral Health Clinic                                            |
| 12    | 97    | P6       | B2    | Computer Shop (DIT)                                                            | 1412      | P26      | B2    | Division of Student Success                                        | 1470  | P32      | B4       | Ochre Health   Allied Health Clinic   Medical Centre                     |
| 129   | 97    | P6       | B2    | Division of Learning and Teaching                                              | 1412      | P26      | B2    | Learning and Teaching Rooms                                        |       |          |          |                                                                          |
| 12    | 97    | P6       | B2    | Logistics   Mail Services                                                      | 1412      | P26      | B2    | Office of the Deputy Vice-Chancellor (Academic)                    |       |          |          |                                                                          |
|       |       |          |       |                                                                                |           |          |       |                                                                    |       |          |          |                                                                          |

B2 Student Central / Ask us desk

1412